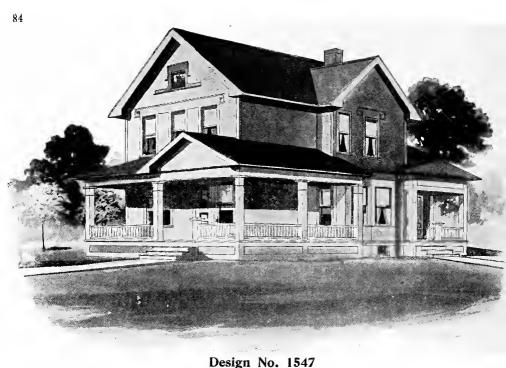

### Size: Width, 46 feet 3 inches; length, 24 feet 6 inches

Blue prints consist of cellar and foundation plan; roof plan; first and second floor plans; front, rear, two side elevations; wall sections and all necessary interior details. Specifications consist of about twenty-five pages of typewritten matter.

Full and complete working plans and specifications of this house will be furnished for \$15.00. Cost of this house is from about \$3,850.00 to about \$4,100.00, according to the lucality in which it is built.